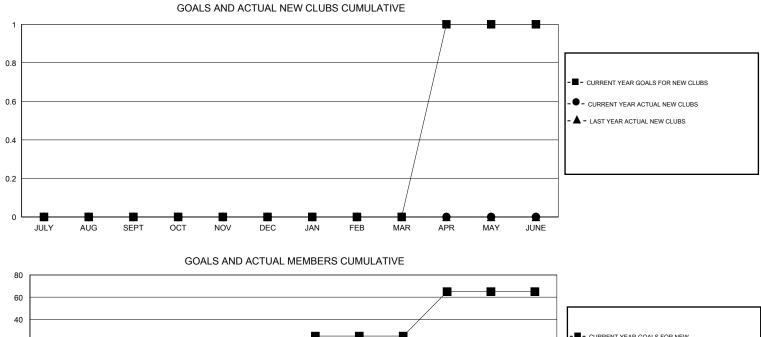

## GMT: THOMAS MATNEY

| Clubs         |                       |           |                  |                  | Members               |                    |                                     |                    |                  |
|---------------|-----------------------|-----------|------------------|------------------|-----------------------|--------------------|-------------------------------------|--------------------|------------------|
|               | RESULTS FOR 2015-2016 |           |                  |                  | RESULTS FOR 2015-2016 |                    |                                     |                    |                  |
| QUARTER       | NEW CLUB<br>GOAL      | NEW CLUBS | DROPPED<br>CLUBS | NET<br>GAIN/LOSS | QUARTER               | NEW MEMBER<br>GOAL | CHARTER AND<br>NEW MEMBERS<br>ADDED | DROPPED<br>MEMBERS | NET<br>GAIN/LOSS |
| JULY/AUG/SEPT | 0                     | 0         | 0                | 0                | JULY/AUG/SEPT         | 10                 | 26                                  | 30                 | -4               |
| OCT/NOV/DEC   | 0                     | 0         | 1                | -1               | OCT/NOV/DEC           | 5                  | 25                                  | 36                 | -11              |
| JAN/FEB/MAR   | 0                     | 0         | 0                | 0                | JAN/FEB/MAR           | 10                 | 0                                   | 0                  | 0                |
| APR/MAY/JUNE  | 1                     | 0         | 0                | 0                | APR/MAY/JUNE          | 40                 | 0                                   | 0                  | 0                |