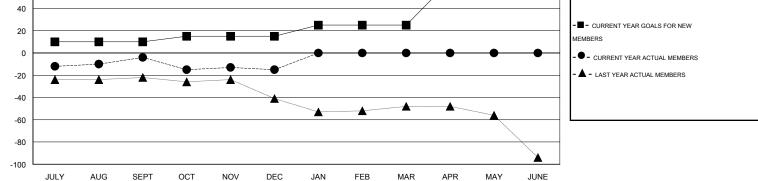

## GMT: THOMAS MATNEY

| Clubs         |                       |           |                  |                  | Members               |                    |                                     |                    |                  |
|---------------|-----------------------|-----------|------------------|------------------|-----------------------|--------------------|-------------------------------------|--------------------|------------------|
|               | RESULTS FOR 2015-2016 |           |                  |                  | RESULTS FOR 2015-2016 |                    |                                     |                    |                  |
| QUARTER       | NEW CLUB<br>GOAL      | NEW CLUBS | DROPPED<br>CLUBS | NET<br>GAIN/LOSS | QUARTER               | NEW MEMBER<br>GOAL | CHARTER AND<br>NEW MEMBERS<br>ADDED | DROPPED<br>MEMBERS | NET<br>GAIN/LOSS |
| JULY/AUG/SEPT | 0                     | 0         | 0                | 0                | JULY/AUG/SEPT         | 10                 | 26                                  | 30                 | -4               |
| OCT/NOV/DEC   | 0                     | 0         | 1                | -1               | OCT/NOV/DEC           | 5                  | 25                                  | 36                 | -11              |
| JAN/FEB/MAR   | 0                     | 0         | 0                | 0                | JAN/FEB/MAR           | 10                 | 0                                   | 0                  | 0                |
| APR/MAY/JUNE  | 1                     | 0         | 0                | 0                | APR/MAY/JUNE          | 40                 | 0                                   | 0                  | 0                |